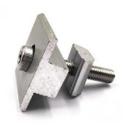

Accessories for Support Plate

Triangles for Installing Solar Panels

Adjustable Hook Support

Accessories for Support Plate

Photovoltaic Solar Beginning Clamp

Adjustable Hook Support

Photovoltaic Connector for Support Plate

Triangles for Installing Solar Panels

Adjustable Solar Hook

Photovoltaic Connector Support Plate

**Triangle Support** 

Watertight Accessories for Support Plate

Phone 314.567.8585 Fax: 314.567.7334

E-Mail: sales@purchasepartners.com