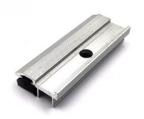

Accessories for Support Plate

Triangles for Installing Solar Panels

Adjustable Hook Support

Accessories for Support Plate

Photovoltaic Solar Beginning Clamp

Adjustable Hook Support

Photovoltaic Connector for Support Plate

Triangles for Installing Solar Panels

Adjustable Solar Hook

Photovoltaic Connector Support Plate

**Triangle Support** 

Watertight Accessories for Support Plate

Phone 314.567.8585 Fax: 314.567.7334

E-Mail: sales@purchasepartners.com