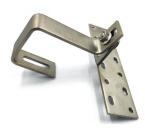

Accessories for Support Plate

Triangles for Installing Solar Panels

Adjustable Hook Support

Accessories for Support Plate

Photovoltaic Solar Beginning Clamp

Adjustable Hook Support

Photovoltaic Connector for Support Plate

Triangles for Installing Solar Panels

Adjustable Solar Hook

Photovoltaic Connector Support Plate

**Triangle Support** 

Watertight Accessories for Support Plate

Phone 314.567.8585 Fax: 314.567.7334

E-Mail: sales@purchasepartners.com