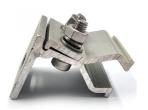

Accessories for Support Plate

Triangles for Installing Solar Panels

Adjustable Hook Support

Accessories for Support Plate

Photovoltaic Solar Beginning Clamp

Adjustable Hook Support

Photovoltaic Connector for Support Plate

Triangles for Installing Solar Panels

Adjustable Solar Hook

Photovoltaic Connector Support Plate

**Triangle Support** 

Watertight Accessories for Support Plate

Phone 314.567.8585 Fax: 314.567.7334

E-Mail: sales@purchasepartners.com